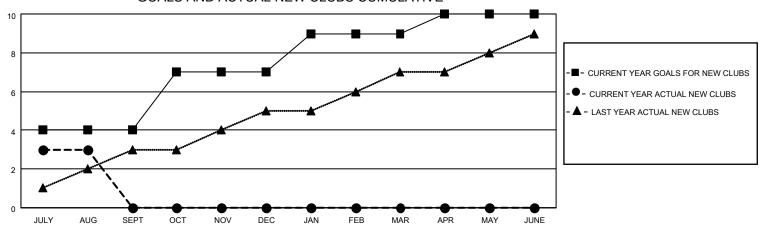

## District 404 B2

| Clubs         |               |             |               | Members               |                       |                         |                                                    |
|---------------|---------------|-------------|---------------|-----------------------|-----------------------|-------------------------|----------------------------------------------------|
|               | RESULTS FOR   | R 2022-2023 |               | RESULTS FOR 2022-2023 |                       |                         |                                                    |
| QUARTER       | NEW CLUB GOAL | NEW CLUBS   | DROPPED CLUBS | QUARTER MEMB          | ER GROWTH NET<br>GOAL | MEMBER GROWTH<br>ACTUAL | DROPPED<br>MEMBERS ACTUAL<br>(including transfers) |
| JULY/AUG/SEPT | 4             | 3           | 3             | JULY/AUG/SEPT         | 170                   | 98                      | 79                                                 |
| OCT/NOV/DEC   | 3             | 0           | 0             | OCT/NOV/DEC           | 150                   | 0                       | 0                                                  |
| JAN/FEB/MAR   | 2             | 0           | 0             | JAN/FEB/MAR           | 70                    | 0                       | 0                                                  |
| APR/MAY/JUNE  | 1             | 0           | 0             | APR/MAY/JUNE          | 80                    | 0                       | 0                                                  |

### GOALS AND ACTUAL NEW CLUBS CUMULATIVE