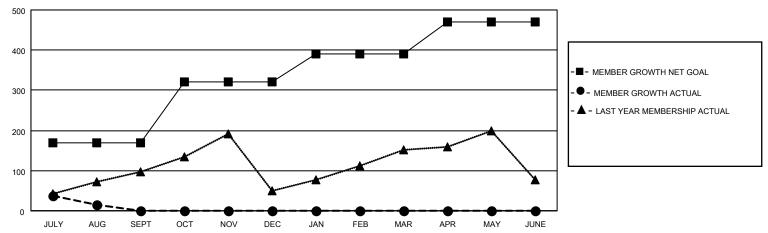

## District 404 B2

| Clubs         |               |             |               | Members               |                       |                         |                                                    |
|---------------|---------------|-------------|---------------|-----------------------|-----------------------|-------------------------|----------------------------------------------------|
|               | RESULTS FOR   | R 2022-2023 |               | RESULTS FOR 2022-2023 |                       |                         |                                                    |
| QUARTER       | NEW CLUB GOAL | NEW CLUBS   | DROPPED CLUBS | QUARTER MEMB          | ER GROWTH NET<br>GOAL | MEMBER GROWTH<br>ACTUAL | DROPPED<br>MEMBERS ACTUAL<br>(including transfers) |
| JULY/AUG/SEPT | 4             | 3           | 3             | JULY/AUG/SEPT         | 170                   | 98                      | 79                                                 |
| OCT/NOV/DEC   | 3             | 0           | 0             | OCT/NOV/DEC           | 150                   | 0                       | 0                                                  |
| JAN/FEB/MAR   | 2             | 0           | 0             | JAN/FEB/MAR           | 70                    | 0                       | 0                                                  |
| APR/MAY/JUNE  | 1             | 0           | 0             | APR/MAY/JUNE          | 80                    | 0                       | 0                                                  |

#### GOALS AND ACTUAL MEMBERS CUMULATIVE

| DROPPED CLUBS: 3 |    | 27 CLUBS OF 88 ADDED 1 OR<br>MORE NEW MEMBERS | GENDER DISTRIBUTION                 |                |  |
|------------------|----|-----------------------------------------------|-------------------------------------|----------------|--|
|                  |    | WORL NEW WEIMBERS                             | MALE                                | 1,286 (56.16%) |  |
|                  |    |                                               | FEMALE 1,004 (43.84%)               |                |  |
| DROPPED MEMBERS  |    |                                               | NON BINARY                          | 0 (0.00%)      |  |
|                  |    |                                               | PREFER NOT TO ANSWER 0 (0.00%)      |                |  |
| DECEASED         | 1  |                                               |                                     |                |  |
| CLUB CANCELLED   | 47 | CLICK HERE FOR CUMULATIVE                     | TOTAL FAMILY UNIT MEMBERS           | 3 206          |  |
| OTHER            | 31 | MEMBERSHIP DATA                               |                                     |                |  |
| TOTAL 79         |    |                                               | FAMILY MEMBERS PAYING HALF DUES 115 |                |  |
|                  |    |                                               |                                     |                |  |